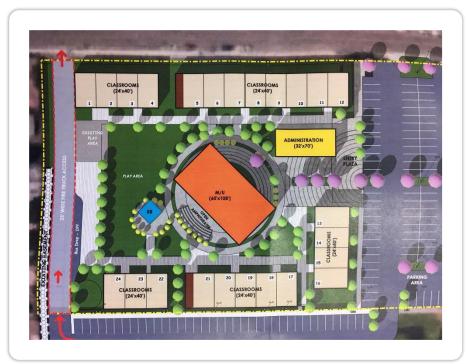

## PROJECTS FUNDED BY MEASURE NN?

- Measure NN will reconstruct VIP Village Preschool at its current location
- Construct new classrooms, multi-purpose building and secure entrance lobby
- Renovate existing restroom
- Upgrade and increase student safety by improved site plan, fencing, security and safety systems
- Replacing aging utilities including water, sewer, electrical and telecommunication systems

VIP Village Draft Site Plan